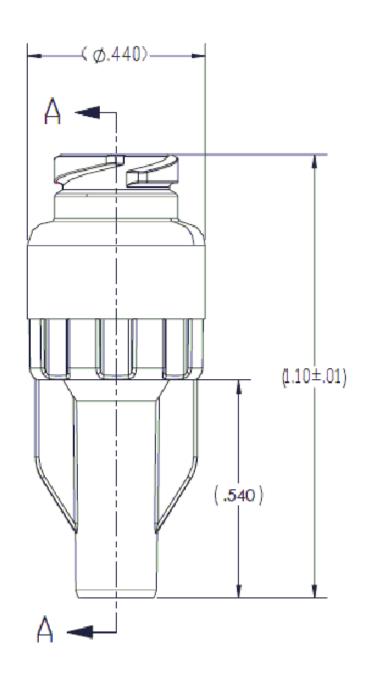

| UNLESS OTHERWISE I<br>DIMENSIONS ARE I<br>TOLERANCES A                    |                                          | VA.                  | LUE    | E PLASTI      | CS, IN        | C |     |
|---------------------------------------------------------------------------|------------------------------------------|----------------------|--------|---------------|---------------|---|-----|
| FRACTIONS DECIMAL ANGULAR  ± . XX ± .01 ± 1*  . XXX ± .005  . XXXX ± .001 |                                          | PART NUMBER: NVF28PC |        |               |               |   |     |
| DO NOT SCALE DRA                                                          | DESCRIPTION:                             |                      |        |               |               |   |     |
| DO NOT SCALE DIV                                                          | Tube End Port 2.8mm, Clear Polycarbonate |                      |        |               |               |   |     |
| DRAWN BY:                                                                 | DATE:                                    | SIZE:                | SCALE: | VER:          | DWG. NO.      |   | REV |
| Jonathan Mayer                                                            | 1/8/2014                                 | В                    | NTS    |               | 1027710       |   | А   |
| MANAGER:                                                                  |                                          |                      |        |               |               | T |     |
| Ravi Narayana                                                             | © :                                      | 2011 \               | /ALUE  | PLASTICS, INC | SHEET: 1 OF 1 |   |     |