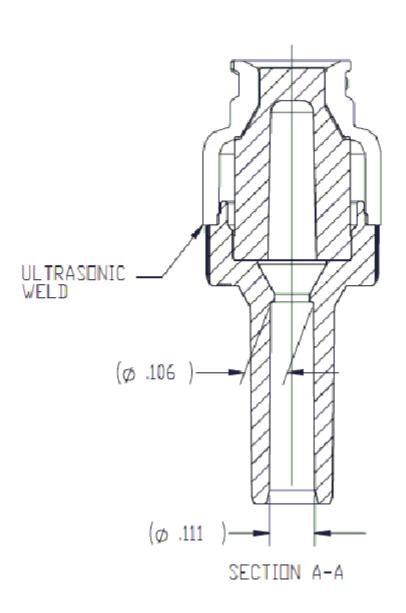

| UNLESS OTHERWISE I<br>DIMENSIONS ARE I<br>TOLERANCES A                    |                                          | VA.                  | LUE    | E PLASTI      | CS, IN        | C |     |
|---------------------------------------------------------------------------|------------------------------------------|----------------------|--------|---------------|---------------|---|-----|
| FRACTIONS DECIMAL ANGULAR  ± . XX ± .01 ± 1*  . XXX ± .005  . XXXX ± .001 |                                          | PART NUMBER: NVF28PC |        |               |               |   |     |
| DO NOT SCALE DRA                                                          | DESCRIPTION:                             |                      |        |               |               |   |     |
| DO NOT SCALE DIV                                                          | Tube End Port 2.8mm, Clear Polycarbonate |                      |        |               |               |   |     |
| DRAWN BY:                                                                 | DATE:                                    | SIZE:                | SCALE: | VER:          | DWG. NO.      |   | REV |
| Jonathan Mayer                                                            | 1/8/2014                                 | В                    | NTS    |               | 1027710       |   | А   |
| MANAGER:                                                                  |                                          |                      |        |               |               | T |     |
| Ravi Narayana                                                             | © :                                      | 2011 \               | /ALUE  | PLASTICS, INC | SHEET: 1 OF 1 |   |     |